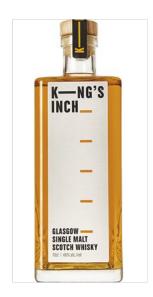

## King's Inch Glasgow Single Malt Whisky

|          | Product code          | 423216                     |
|----------|-----------------------|----------------------------|
| à di di  | Format                | 6x700ml                    |
|          | Listing type          | Specialty                  |
| Ğ        | Status                | Available                  |
| •        | Type of product       | Single Malt Scotch Whiskey |
|          | Country               | Scotland                   |
| Ø        | Regulated designation | Other                      |
| 9        | Region                | Spey Valley                |
| %        | Alcohol percentage    | 46%                        |
| <b>3</b> | Colour                | Amber                      |
| <b>T</b> | Closure type          | Cork                       |

## **TASTING NOTES**

Nose: Fresh green apple, softening to verdant barley, sweet vanilla and caramelised sugar.

Palate: On a first taste, subtle citrus, green apple and hints of pineapple are quickly joined by rich espresso coffee, molasses and notes of chocolate powder.

Finish: Long and warming, with rich buttered toffee, black pepper and sweet spice notes of clove, cinnamon and ginger.

## PRODUCTION NOTES

King's Inch Glasgow Single Malt Whisky has been painstakingly distilled for an exceptionally characterful and smooth Lowland Single Malt.

Named after the old imperial measurement of an inch, and a forgotten island in the Clyde, our first bottling is an approachable contemporary single malt with exceptional character.

Distilled with West-Coast malt, innovative distillation methods and water drawn from Loch Katrine- it has spent just the right amount of time in hand-selected Bourbon and Ol...

**Gold**San Francisco World
Spirit Competition