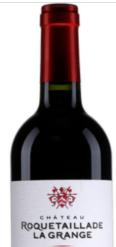

## VIGNOBLES GUIGNARD

Château de Roquetaillade La Grange 2015

|          | Product code          | 12974312                           |
|----------|-----------------------|------------------------------------|
| \$       | Licensee price        | \$26.05                            |
| iii -    | Format                | 12x750ml                           |
|          | Listing type          | SAQ Specialty by lot               |
| Ĺŏ       | Status                | Unavailable                        |
|          | Type of product       | Still wine                         |
|          | Country               | France                             |
| Ø        | Regulated designation | Appellation origine protégée (AOP) |
| 9        | Region                | Bordeaux                           |
|          | Appellation           | Graves                             |
| #*       | Varietal(s)           | Cabernet Sauvignon 60 %            |
| #**      | Varietal(s)           | Merlot 40 %                        |
| %        | Alcohol percentage    | 13.5%                              |
| <b>Ø</b> | Colour                | Red                                |
| T        |                       | $\mathbf{O}$                       |
| Ξ.       | Sugar content         | 2.4                                |